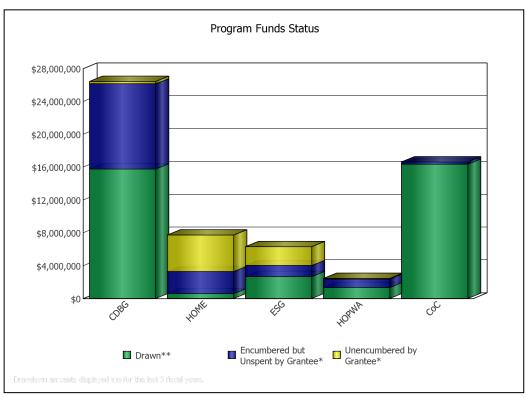

## U.S. Department of Housing and Urban Development Office of Community Planning and Development CPD Cross Program Funding Dashboard HONOLULU, HI

Year:

2019

| Program Area | Drawn**         | Encumbered but Unspent by Grantee* | Unencumbered by Grantee* |
|--------------|-----------------|------------------------------------|--------------------------|
| CDBG         | \$15,763,715.05 | \$10,367,306.36                    | \$291,679.59             |
| HOME         | \$598,526.66    | \$2,675,591.03                     | \$4,447,969.75           |
| ESG          | \$2,665,459.69  | \$1,342,756.77                     | \$2,308,090.55           |
| HOPWA        | \$1,340,151.43  | \$1,005,757.77                     | \$95,143.00              |
| CoC          | \$16,359,575.77 | \$264,335.63                       | \$0.00                   |

DATE: 12/01/2020

<sup>\*</sup> Numbers reflect the information entered by the grantee into IDIS, DRGR, and other HUD reporting systems. Numbers are as of the date this matrix was published and change on a regular basis.

<sup>\*\*</sup> Drawdown amounts displayed are for the last 3 fiscal years.