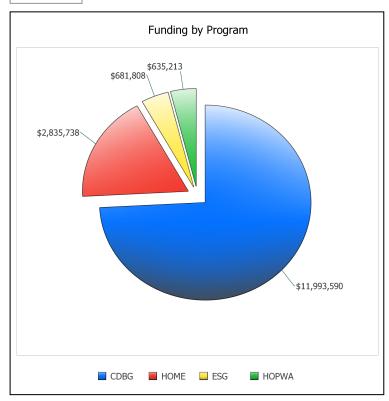

## U.S. Department of Housing and Urban Development Office of Community Planning and Development CPD Cross Program Funding Dashboard HONOLULU, HI

Year:

2019

| Program Area | Drawn**         | Encumbered but Unspent by Grantee* | Unencumbered by Grantee* |
|--------------|-----------------|------------------------------------|--------------------------|
| CDBG         | \$15,763,715.05 | \$10,367,306.36                    | \$291,679.59             |
| HOME         | \$598,526.66    | \$2,675,591.03                     | \$4,447,969.75           |
| ESG          | \$2,665,459.69  | \$1,342,756.77                     | \$2,308,090.55           |
| HOPWA        | \$1,340,151.43  | \$1,005,757.77                     | \$95,143.00              |
| CoC          | \$16,359,575.77 | \$264,335.63                       | \$0.00                   |